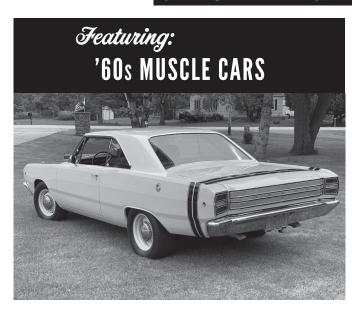

## 2 DAY CAR SHOW (SATURDAY & SUNDAY)

No Preregistration Required - Admission \$10.00 2 Day Car Show is Rain or Shine Car Show Hours: Sat. 6AM - 4PM & Sun. 6AM - 3PM Plaques to 1st 200 Cars Registered Each Day All Makes and Models Welcome - Featuring '60s Muscle Cars