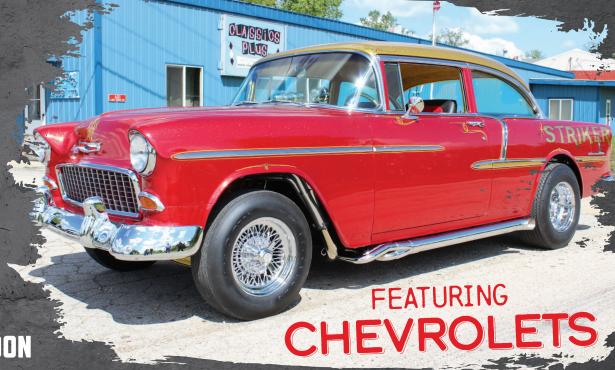

- No Preregistration Required/Rain or Shine
- \$15.00 Sat. & \$10.00 Sun. Admission per Adult
- Car Show Hours: Sat. 6am 4pm & Sun. 6am 3pm
- Plaques to 1st 200 Cars Registered Each Day
- All Makes and Models Welcome Featuring: Chevrolets
- Cars & Coffee(Sunday Only)